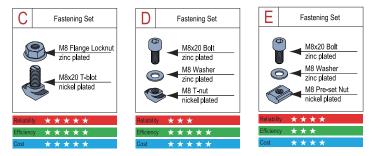

**Connecting Elements** 

Die Cast Bracket-PG40-40x40

Material: die cast aluminium alloy

10.2 6.0

| Description                         | Fastening Set | Mass (g) | Part No.         |
|-------------------------------------|---------------|----------|------------------|
| Die Cast Bracket-PG40-40x40 (pcs)   |               | 50       | 3.21.40.4040     |
| Die Cast Bracket-PG40-40x40 (set C) | 2xC           | 92       | 3.21.40.4040.STC |
| Die Cast Bracket-PG40-40x40 (set D) | 2xD           | 92       | 3.21.40.4040.STD |
| Die Cast Bracket-PG40-40x40 (set E) | 2xE           | 106      | 3.21.40.4040.STE |

1

| Die Cast Bracket-PG40-40x80 (pcs)   |     | 125 | 3.21.40.4080     |
|-------------------------------------|-----|-----|------------------|
| Die Cast Bracket-PG40-40x80 (set C) | 4xC | 210 | 3.21.40.4080.STC |
| Die Cast Bracket-PG40-40x80 (set F) | 4xF | 220 | 3.21.40.4080.STF |
| Die Cast Bracket-PG40-40x80 (set G) | 4xG | 250 | 3.21.40.4080.STG |

| Pneumatic Automation |
|----------------------|
|----------------------|

Ball Valve

Modular aluminium Piping Systems High Pressure Ball Valves Control And Framing Systems www.cafsystems.in

| Description                         | Fastening Set | Mass (g) | Part No.         |
|-------------------------------------|---------------|----------|------------------|
| Die Cast Bracket-PG40-80x80 (pcs)   |               | 260      | 3.21.40.8080     |
| Die Cast Bracket-PG40-80x80 (set C) | 8xC           | 428      | 3.21.40.8080.STC |
| Die Cast Bracket-PG40-80x80 (set F) | 8xF           | 452      | 3.21.40.8080.STF |
| Die Cast Bracket-PG40-80x80 (set G) | 8xG           | 508      | 3.21.40.8080.STG |