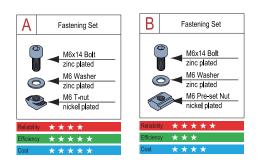

**Connecting Elements** Die Cast Bracket-PG45-45x45 Material: die cast aluminium alloy 10.2 6.0 6.2 **6** 10.2 4.0 8.2 41 9 8.5 1 19.5 4 15.5 Κ Η Fastening Set J Fastening Set Fastening Set M8x25 Bolt zinc plated M8 Spring Washer zinc plated W8 Washer zinc plated M8 Pre-set Nut nickel plated M8x25 Bolt zinc plated 0 M8 Flange Locknut zinc plated M8 Spring Washer zinc plated M8 Washer zinc plated M8 T-nut nickel plated 0 Ø M8x25 T-blot 0 0 nickel plated \* \* \* \* \* \* \* \* \*