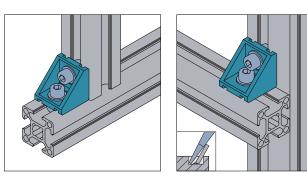

**Connecting Elements** 

Die Cast Bracket-PG30-30x30

Material: die cast aluminium alloy

| Description                         | Fastening Set | Mass (g) | Part No.         |
|-------------------------------------|---------------|----------|------------------|
| Die Cast Bracket-PG30-30x30 (pcs)   |               | 21       | 3.21.30.3030     |
| Die Cast Bracket-PG30-30x30 (set A) | 2xA           | 42       | 3.21.30.3030.STA |
| Die Cast Bracket-PG30-30x30 (set B) | 2xB           | 48       | 3.21.30.3030.STB |

**Connecting Elements** 

Die Cast Bracket-PG30-30x60

Material: die cast aluminium alloy

| Description                         | Fastening Set | Mass (g) | Part No.         |
|-------------------------------------|---------------|----------|------------------|
| Die Cast Bracket-PG30-30x60 (pcs)   |               | 53       | 3.21.30.3060     |
| Die Cast Bracket-PG30-30x60 (set A) | 4xA           | 93       | 3.21.30.3060.STA |
| Die Cast Bracket-PG30-30x60 (set B) | 4xB           | 105      | 3.21.30.3060.STB |