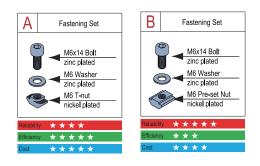

**Connecting Elements** 

Die Cast Bracket-PG30-30x30

Material: die cast aluminium alloy

| Description                         | Fastening Set | Mass (g) | Part No.         |
|-------------------------------------|---------------|----------|------------------|
| Die Cast Bracket-PG30-30x30 (pcs)   |               | 21       | 3.21.30.3030     |
| Die Cast Bracket-PG30-30x30 (set A) | 2xA           | 42       | 3.21.30.3030.STA |
| Die Cast Bracket-PG30-30x30 (set B) | 2xB           | 48       | 3.21.30.3030.STB |

**Connecting Elements** 

Die Cast Bracket-PG30-30x60

Material: die cast aluminium alloy

| Description                         | Fastening Set | Mass (g) | Part No.         |
|-------------------------------------|---------------|----------|------------------|
| Die Cast Bracket-PG30-30x60 (pcs)   |               | 53       | 3.21.30.3060     |
| Die Cast Bracket-PG30-30x60 (set A) | 4xA           | 93       | 3.21.30.3060.STA |
| Die Cast Bracket-PG30-30x60 (set B) | 4xB           | 105      | 3.21.30.3060.STB |