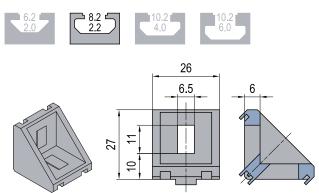

**Connecting Elements** 

Die Cast Bracket-PG40-40x40

Material: die cast aluminium alloy

10.2 6.0

| Description                         | Fastening Set | Mass (g) | Part No.         |
|-------------------------------------|---------------|----------|------------------|
| Die Cast Bracket-PG40-40x40 (pcs)   |               | 50       | 3.21.40.4040     |
| Die Cast Bracket-PG40-40x40 (set C) | 2xC           | 92       | 3.21.40.4040.STC |
| Die Cast Bracket-PG40-40x40 (set D) | 2xD           | 92       | 3.21.40.4040.STD |
| Die Cast Bracket-PG40-40x40 (set E) | 2xE           | 106      | 3.21.40.4040.STE |

**Connecting Elements** Die Cast Bracket-PG45-45x45 Material: die cast aluminium alloy 10.2 6.0 6.2 **6** 10.2 4.0 8.2 41 9 8.5 1 19.5 4 15.5 Κ Η Fastening Set J Fastening Set Fastening Set M8x25 Bolt zinc plated M8 Spring Washer zinc plated W8 Washer zinc plated M8 Pre-set Nut nickel plated M8x25 Bolt zinc plated 0 M8 Flange Locknut zinc plated M8 Spring Washer zinc plated M8 Washer zinc plated M8 T-nut nickel plated 0 Ø M8x25 T-blot 0 0 nickel plated \* \* \* \* \* \* \* \* \*