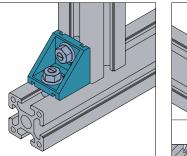

| Description                         | Fastening Set | Mass (g) | Part No.         |
|-------------------------------------|---------------|----------|------------------|
| Die Cast Bracket-PG30-60x60 (pcs)   |               | 120      | 3.21.30.6060     |
| Die Cast Bracket-PG30-60x60 (set A) | 8xA           | 200      | 3.21.30.6060.STA |
| Die Cast Bracket-PG30-60x60 (set B) | 8xB           | 224      | 3.21.30.6060.STB |