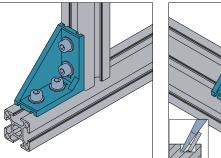

| Description                         | Fastening Set | Mass (g) | Part No.         |
|-------------------------------------|---------------|----------|------------------|
| Die Cast Bracket-PG30-60x60 (pcs)   |               | 120      | 3.21.30.6060     |
| Die Cast Bracket-PG30-60x60 (set A) | 8xA           | 200      | 3.21.30.6060.STA |
| Die Cast Bracket-PG30-60x60 (set B) | 8xB           | 224      | 3.21.30.6060.STB |