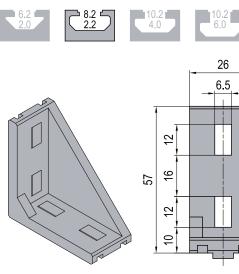

**Connecting Elements** 

Die Cast Bracket-PG40-40x40

Material: die cast aluminium alloy

10.2 6.0

| Description                         | Fastening Set | Mass (g) | Part No.         |
|-------------------------------------|---------------|----------|------------------|
| Die Cast Bracket-PG40-40x40 (pcs)   |               | 50       | 3.21.40.4040     |
| Die Cast Bracket-PG40-40x40 (set C) | 2xC           | 92       | 3.21.40.4040.STC |
| Die Cast Bracket-PG40-40x40 (set D) | 2xD           | 92       | 3.21.40.4040.STD |
| Die Cast Bracket-PG40-40x40 (set E) | 2xE           | 106      | 3.21.40.4040.STE |