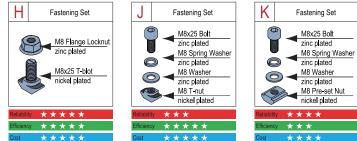

**Connecting Elements** Die Cast Bracket-PG45-45x45 Material: die cast aluminium alloy 10.2 6.0 6.2 **6** 10.2 4.0 8.2 41 9 8.5 1 19.5 4 15.5 Κ Η Fastening Set J Fastening Set Fastening Set M8x25 Bolt zinc plated M8 Spring Washer zinc plated W8 Washer zinc plated M8 Pre-set Nut nickel plated M8x25 Bolt zinc plated 0 M8 Flange Locknut zinc plated M8 Spring Washer zinc plated M8 Washer zinc plated M8 T-nut nickel plated 0 Ø M8x25 T-blot 0 0 nickel plated \* \* \* \* \* \* \* \* \*