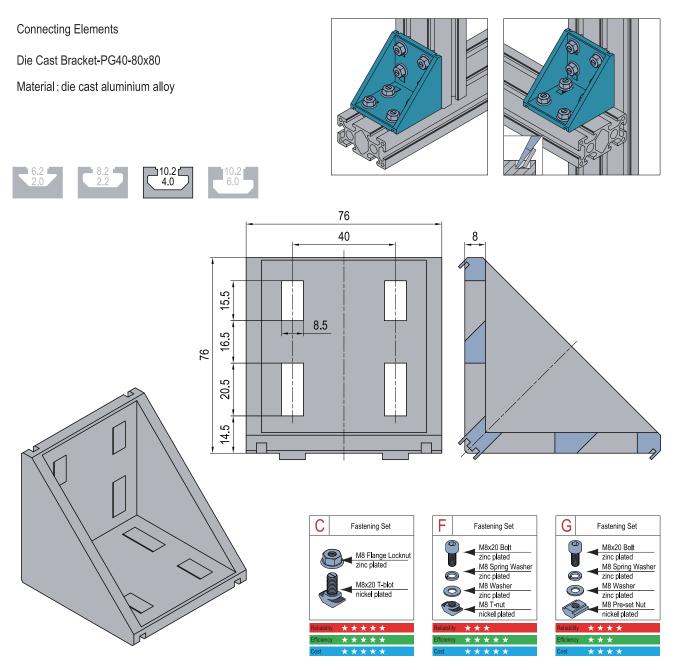

| Pneumatic Automation |
|----------------------|
|----------------------|

Ball Valve

Modular aluminium Piping Systems High Pressure Ball Valves Control And Framing Systems www.cafsystems.in

| Description                         | Fastening Set | Mass (g) | Part No.         |
|-------------------------------------|---------------|----------|------------------|
| Die Cast Bracket-PG40-80x80 (pcs)   |               | 260      | 3.21.40.8080     |
| Die Cast Bracket-PG40-80x80 (set C) | 8xC           | 428      | 3.21.40.8080.STC |
| Die Cast Bracket-PG40-80x80 (set F) | 8xF           | 452      | 3.21.40.8080.STF |
| Die Cast Bracket-PG40-80x80 (set G) | 8xG           | 508      | 3.21.40.8080.STG |