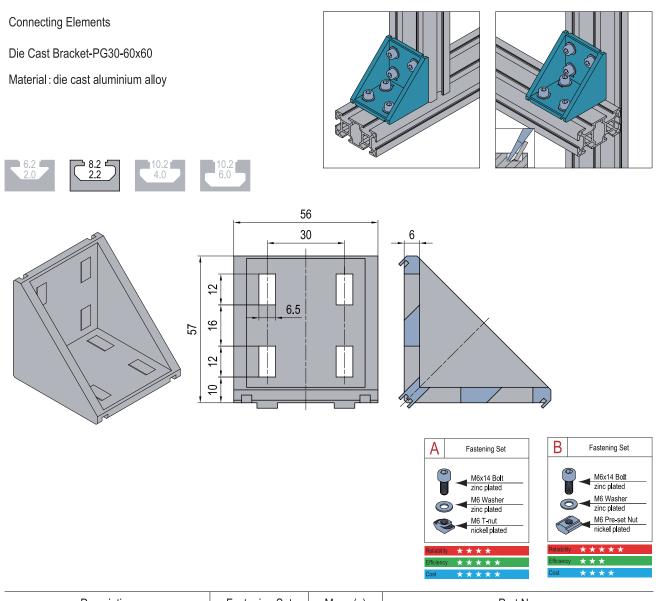

| Description                         | Fastening Set | Mass (g) | Part No.         |
|-------------------------------------|---------------|----------|------------------|
| Die Cast Bracket-PG30-60x60 (pcs)   |               | 120      | 3.21.30.6060     |
| Die Cast Bracket-PG30-60x60 (set A) | 8xA           | 200      | 3.21.30.6060.STA |
| Die Cast Bracket-PG30-60x60 (set B) | 8xB           | 224      | 3.21.30.6060.STB |