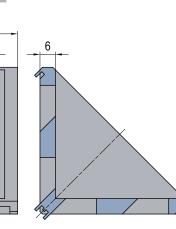

**Connecting Elements** 

Die Cast Bracket-PG40-40x40

Material: die cast aluminium alloy

10.2 6.0

| Description                         | Fastening Set | Mass (g) | Part No.         |
|-------------------------------------|---------------|----------|------------------|
| Die Cast Bracket-PG40-40x40 (pcs)   |               | 50       | 3.21.40.4040     |
| Die Cast Bracket-PG40-40x40 (set C) | 2xC           | 92       | 3.21.40.4040.STC |
| Die Cast Bracket-PG40-40x40 (set D) | 2xD           | 92       | 3.21.40.4040.STD |
| Die Cast Bracket-PG40-40x40 (set E) | 2xE           | 106      | 3.21.40.4040.STE |