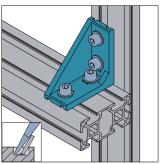

**Connecting Elements** 

Die Cast Bracket-PG40-40x40

Material: die cast aluminium alloy

10.2 6.0

| Description                         | Fastening Set | Mass (g) | Part No.         |
|-------------------------------------|---------------|----------|------------------|
| Die Cast Bracket-PG40-40x40 (pcs)   |               | 50       | 3.21.40.4040     |
| Die Cast Bracket-PG40-40x40 (set C) | 2xC           | 92       | 3.21.40.4040.STC |
| Die Cast Bracket-PG40-40x40 (set D) | 2xD           | 92       | 3.21.40.4040.STD |
| Die Cast Bracket-PG40-40x40 (set E) | 2xE           | 106      | 3.21.40.4040.STE |