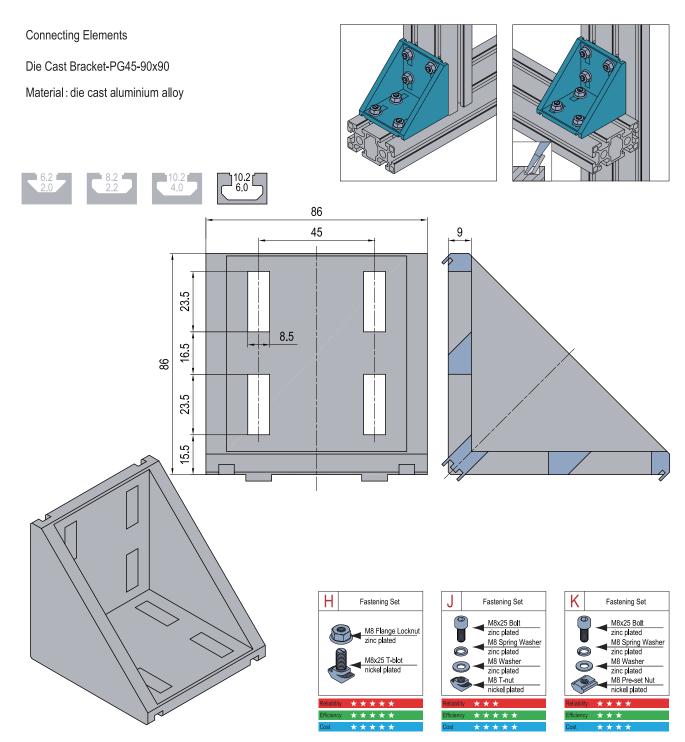

**Connecting Elements** 6 ٩Ì Die Cast Bracket-PG45-45x90 5 S) Material: die cast aluminium alloy 9 S 10.2 6.0 6.2 8.2 2.2 10.2 41 8.5 9 1 23.5 16.5 86 23.5 15.5 R'S Η Κ J Fastening Set Fastening Set Fastening Set 0

| Description                         | Fastening Set | Mass (g) | Part No.         |
|-------------------------------------|---------------|----------|------------------|
| Die Cast Bracket-PG45-90x90 (pcs)   |               | 390      | 3.21.45.9090     |
| Die Cast Bracket-PG45-90x90 (set H) | 8xH           | 574      | 3.21.45.9090.STH |
| Die Cast Bracket-PG45-90x90 (set J) | 8xJ           | 590      | 3.21.45.9090.STJ |
| Die Cast Bracket-PG45-90x90 (set K) | 8xK           | 638      | 3.21.45.9090.STK |