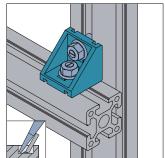

| Description                         | Fastening Set | Mass (g) | Part No.         |
|-------------------------------------|---------------|----------|------------------|
| Die Cast Bracket-PG30-60x60 (pcs)   |               | 120      | 3.21.30.6060     |
| Die Cast Bracket-PG30-60x60 (set A) | 8xA           | 200      | 3.21.30.6060.STA |
| Die Cast Bracket-PG30-60x60 (set B) | 8xB           | 224      | 3.21.30.6060.STB |