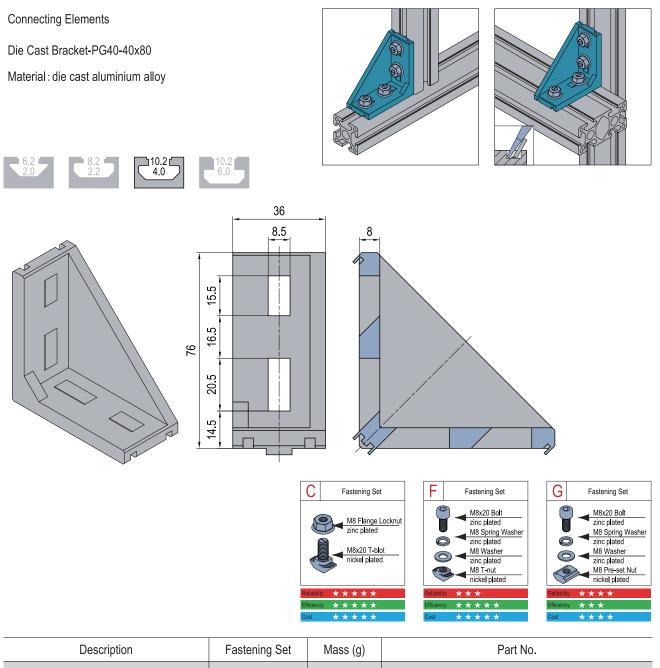

**Connecting Elements** 

Die Cast Bracket-PG40-40x40

Material: die cast aluminium alloy

10.2 6.0

| Description                         | Fastening Set | Mass (g) | Part No.         |
|-------------------------------------|---------------|----------|------------------|
| Die Cast Bracket-PG40-40x40 (pcs)   |               | 50       | 3.21.40.4040     |
| Die Cast Bracket-PG40-40x40 (set C) | 2xC           | 92       | 3.21.40.4040.STC |
| Die Cast Bracket-PG40-40x40 (set D) | 2xD           | 92       | 3.21.40.4040.STD |
| Die Cast Bracket-PG40-40x40 (set E) | 2xE           | 106      | 3.21.40.4040.STE |

1

| Die Cast Bracket-PG40-40x80 (pcs)   |     | 125 | 3.21.40.4080     |
|-------------------------------------|-----|-----|------------------|
| Die Cast Bracket-PG40-40x80 (set C) | 4xC | 210 | 3.21.40.4080.STC |
| Die Cast Bracket-PG40-40x80 (set F) | 4xF | 220 | 3.21.40.4080.STF |
| Die Cast Bracket-PG40-40x80 (set G) | 4xG | 250 | 3.21.40.4080.STG |