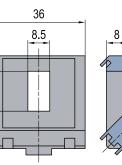

| Description                         | Fastening Set | Mass (g) | Part No.         |
|-------------------------------------|---------------|----------|------------------|
| Die Cast Bracket-PG30-60x60 (pcs)   |               | 120      | 3.21.30.6060     |
| Die Cast Bracket-PG30-60x60 (set A) | 8xA           | 200      | 3.21.30.6060.STA |
| Die Cast Bracket-PG30-60x60 (set B) | 8xB           | 224      | 3.21.30.6060.STB |